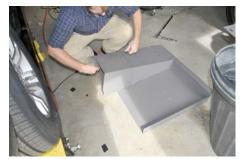

Lean Partition frame forward and loosely attach B Pillar Brackets to middle hole of frame. Center the partition. Once centered, tighten all hardware at this time.

Loosely attach Center HSEP onto BDRH outside of vehicle using (6) carriage bolts and flange nuts.

Place BDRH with Center HSEP into vehicle. Attach BDRH to Partition Frame using provided carriage bolts and flange nuts. Push carriage bolts in from prisoner side of partition. Tighten all bolts/nuts.

SOLO INSTALL NOTE: Use masking tape over carriage bolts to hold bolt in place while attaching flange nuts from front side of partition.