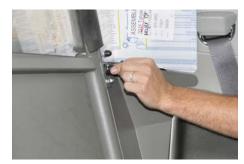

Use a small screw driver to pop the lower cover off of the entry assist handle. Remove 10 mm bolt from inside handle. Repeat on other side.

Use provided socket head screw to attach B Pillar Bracket.

Install Partition frame into vehicle through PS door and position onto mounting feet.