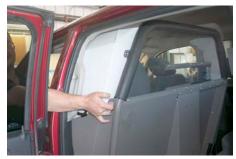

Use a small screw driver to pop the lower cover off of the entry assist handle. Remove 10 mm bolt from inside handle. Repeat on other side.

Use provided socket head screw to attach B Pillar Bracket.

Install Partition frame into vehicle through PS door and position onto mounting feet.

Lean Partition frame forward and loosely attach B Pillar Brackets to middle hole of frame. Center the partition. Once centered, tighten all hardware at this time.

Loosely attach Center HSEP onto BDRH outside of vehicle using (6) carriage bolts and flange nuts.