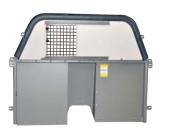

## INSTALLATION INSTRUCTIONS 2014+ RAM 1500 SSV SPACE CREATOR Vehicle Partition Featuring Bidirectional Recessed Housing

(U.S. Patent No. 8,690,216)

Before beginning the installation, confirm that you have received all of the parts for your package. Read the instructions completely before starting installation.

Place BDRH with Center HSEP into vehicle. Attach BDRH to Partition Frame using provided carriage bolts and flange nuts. Push carriage bolts in from prisoner side of partition. Tighten all bolts/nuts.

SOLO INSTALL NOTE: Use masking tape over carriage bolts to hold bolt in place while attaching flange nuts from front side of partition.

## **INSTALLATION INSTRUCTIONS**

Install Lower Steel Wing from <u>prisoner</u> side using (3) carriage bolts and flange nuts. Repeat on other side.

Install Upper Poly Wing from <u>officer</u> side using carriage bolts and flange nuts on the upper and lower hole. Repeat on other side.