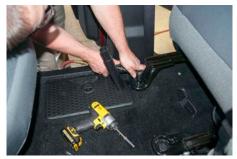

## **INSTALLATION INSTRUCTIONS**

Move seats completely forward. Loosen the rear/outer OEM 18 mm seat bolt.

Push seat up slightly to slide the Foot Mount Bracket under seat rail, between rail and carpet. Leave bolt loose at this time. Repeat on other side.