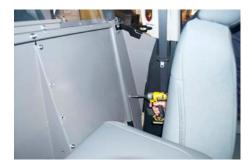

## **INSTALLATION INSTRUCTIONS**

Move seats completely forward. Loosen the rear/outer OEM 18 mm seat bolt.

Push seat up slightly to slide the Foot Mount Bracket under seat rail, between rail and carpet. Leave bolt loose at this time. Repeat on other side.