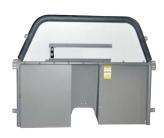

## INSTALLATION INSTRUCTIONS 2014+ RAM 1500 SSV SPACE CREATOR Vehicle Partition Featuring Bidirectional Recessed Housing

(U.S. Patent No. 8,690,216)

Before beginning the installation, confirm that you have received all of the parts for your package. Read the instructions completely before starting installation.

Place BDRH with Center HSEP into vehicle. Attach BDRH to Partition Frame using provided carriage bolts and flange nuts. Push carriage bolts in from prisoner side of partition. Tighten all bolts/nuts.

SOLO INSTALL NOTE: Use masking tape over carriage bolts to hold bolt in place while attaching flange nuts from front side of partition.

## **INSTALLATION INSTRUCTIONS**

Install Lower Steel Wing from <u>prisoner</u> side using (3) carriage bolts and flange nuts. Repeat on other side.

Install Upper Poly Wing from <u>officer</u> side using carriage bolts and flange nuts on the upper and lower hole. Repeat on other side.