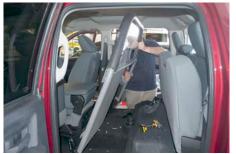

Use a small screw driver to pop the lower cover off of the entry assist handle. Remove 10 mm bolt from inside handle. Repeat on other side.

Use provided socket head screw to attach B Pillar Bracket.

Install Partition frame into vehicle through PS door and position onto mounting feet.

Lean Partition frame forward and loosely attach B Pillar Brackets to middle hole of frame. Center the partition. Once centered, tighten all hardware at this time.

Loosely attach Center HSEP onto BDRH outside of vehicle using (6) carriage bolts and flange nuts.