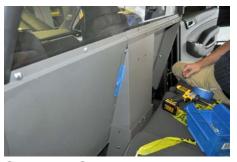

## **INSTALLATION INSTRUCTIONS**

Move seats completely forward. Loosen the rear/outer OEM 18 mm seat bolt.

Push seat up slightly to slide the Foot Mount Bracket under seat rail, between rail and carpet. Leave bolt loose at this time. Repeat on other side.