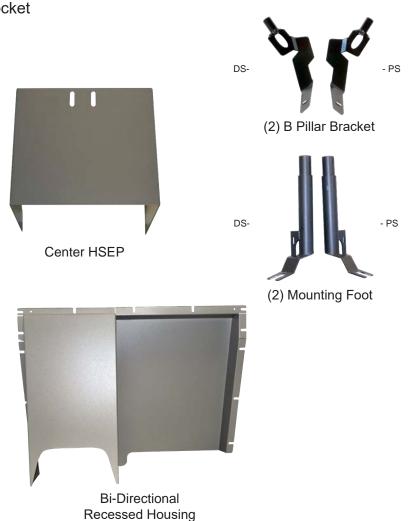

- PS

TOOLS NEEDED:

Ratchet

DS-

- 10 mm Socket
- 7/16" Socket18mm Socket

- Parts Included:
- Hardware Bag With Necessary Nuts, Bolts, Etc.

Wings Set

Use a small screw driver to pop the lower cover off of the entry assist handle. Remove 10 mm bolt from inside handle. Repeat on other side.

Use provided socket head screw to attach B Pillar Bracket.

Install Partition frame into vehicle through PS door and position onto mounting feet.

Lean Partition frame forward and loosely attach B Pillar Brackets to middle hole of frame. Center the partition. Once centered, tighten all hardware at this time.

Loosely attach Center HSEP onto BDRH outside of vehicle using (6) carriage bolts and flange nuts.