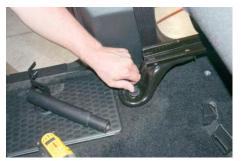

## **INSTALLATION INSTRUCTIONS**

Move seats completely forward. Loosen the rear/outer OEM 18 mm seat bolt.

Push seat up slightly to slide the Foot Mount Bracket under seat rail, between rail and carpet. Leave bolt loose at this time. Repeat on other side.