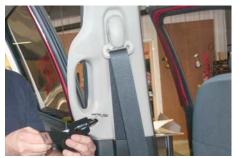

Use a small screw driver to pop the lower cover off of the entry assist handle. Remove 10 mm bolt from inside handle. Repeat on other side.

Use provided socket head screw to attach B Pillar Bracket.

Install Partition frame into vehicle through PS door and position onto mounting feet.