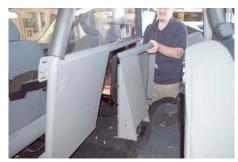

Use a small screw driver to pop the lower cover off of the entry assist handle. Remove 10 mm bolt from inside handle. Repeat on other side.

Use provided socket head screw to attach B Pillar Bracket.

Install Partition frame into vehicle through PS door and position onto mounting feet.