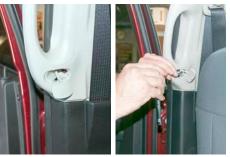

Use a small screw driver to pop the lower cover off of the entry assist handle. Remove 10 mm bolt from inside handle. Repeat on other side.

Use provided socket head screw to attach B Pillar Bracket.

Install Partition frame into vehicle through PS door and position onto mounting feet.